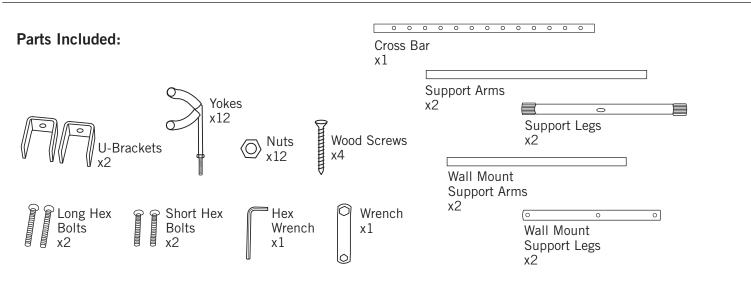

## GS5012 12-Space Ukulele Rack

## Instruction Manual

## Assembly Instructions

Assembling as a Stand

secure yoke.5. Repeat step 4 for remaining yokes and nuts.

Questions or Concerns? Contact the Customer Service Department at cs@MusicPeopleinc.com or call us at (800) 289-8889.