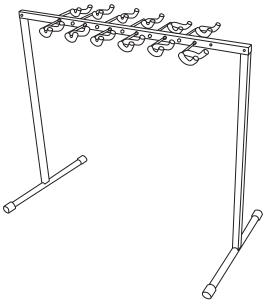

## Assembly Instructions

Assembling as a Stand

secure yoke.5. Repeat step 4 for remaining yokes and nuts.

Questions or Concerns? Contact the Customer Service Department at cs@MusicPeopleinc.com or call us at (800) 289-8889.