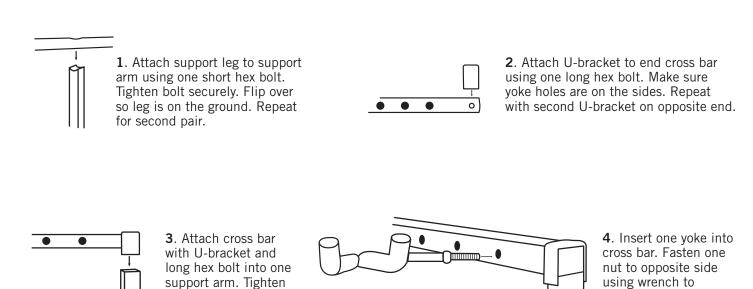

## Assembly Instructions

Assembling as a Stand

secure yoke.5. Repeat step 4 for remaining yokes and nuts.

Questions or Concerns? Contact the Customer Service Department at cs@MusicPeopleinc.com or call us at (800) 289-8889.

bolt securely.

## Assembly Instructions Mounting to Wall

2. Attach U-bracket to end cross bar using one long hex bolt. Make sure yoke holes are on the same side as the 1. Attach wall mount 0 U-bracket. Repeat on the same side support arm to wall mount as the U-bracket. support leg. Use short hex bolt to secure tightly. Repeat for second pair. 3. Attach cross bar with **4**. Insert one yoke into **5**. Repeat step 4 U-bracket into wall support cross bar. Fasten one nut to for remaining leg with long hex bolt. Holes opposite side using wrench yokes and nuts. should be parallel with wall to secure yoke. mount support arm. Tighten bolt securely. 6. Attach assembled wall mount Wall support leg to wall. Be sure to use a stud finder or wall anchors to properly secure the GS5012. **Completed Stand Completed Wall Mount** 