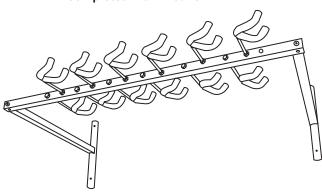

## Assembly Instructions Mounting to Wall

2. Attach U-bracket to end cross bar using one long hex bolt. Make sure yoke holes are on the same side as the 1. Attach wall mount 0 U-bracket. Repeat on the same side support arm to wall mount as the U-bracket. support leg. Use short hex bolt to secure tightly. Repeat for second pair. 3. Attach cross bar with **4**. Insert one yoke into **5**. Repeat step 4 U-bracket into wall support cross bar. Fasten one nut to for remaining leg with long hex bolt. Holes opposite side using wrench yokes and nuts. should be parallel with wall to secure yoke. mount support arm. Tighten bolt securely. 6. Attach assembled wall mount Wall support leg to wall. Be sure to use a stud finder or wall anchors to properly secure the GS5012. **Completed Stand Completed Wall Mount** 